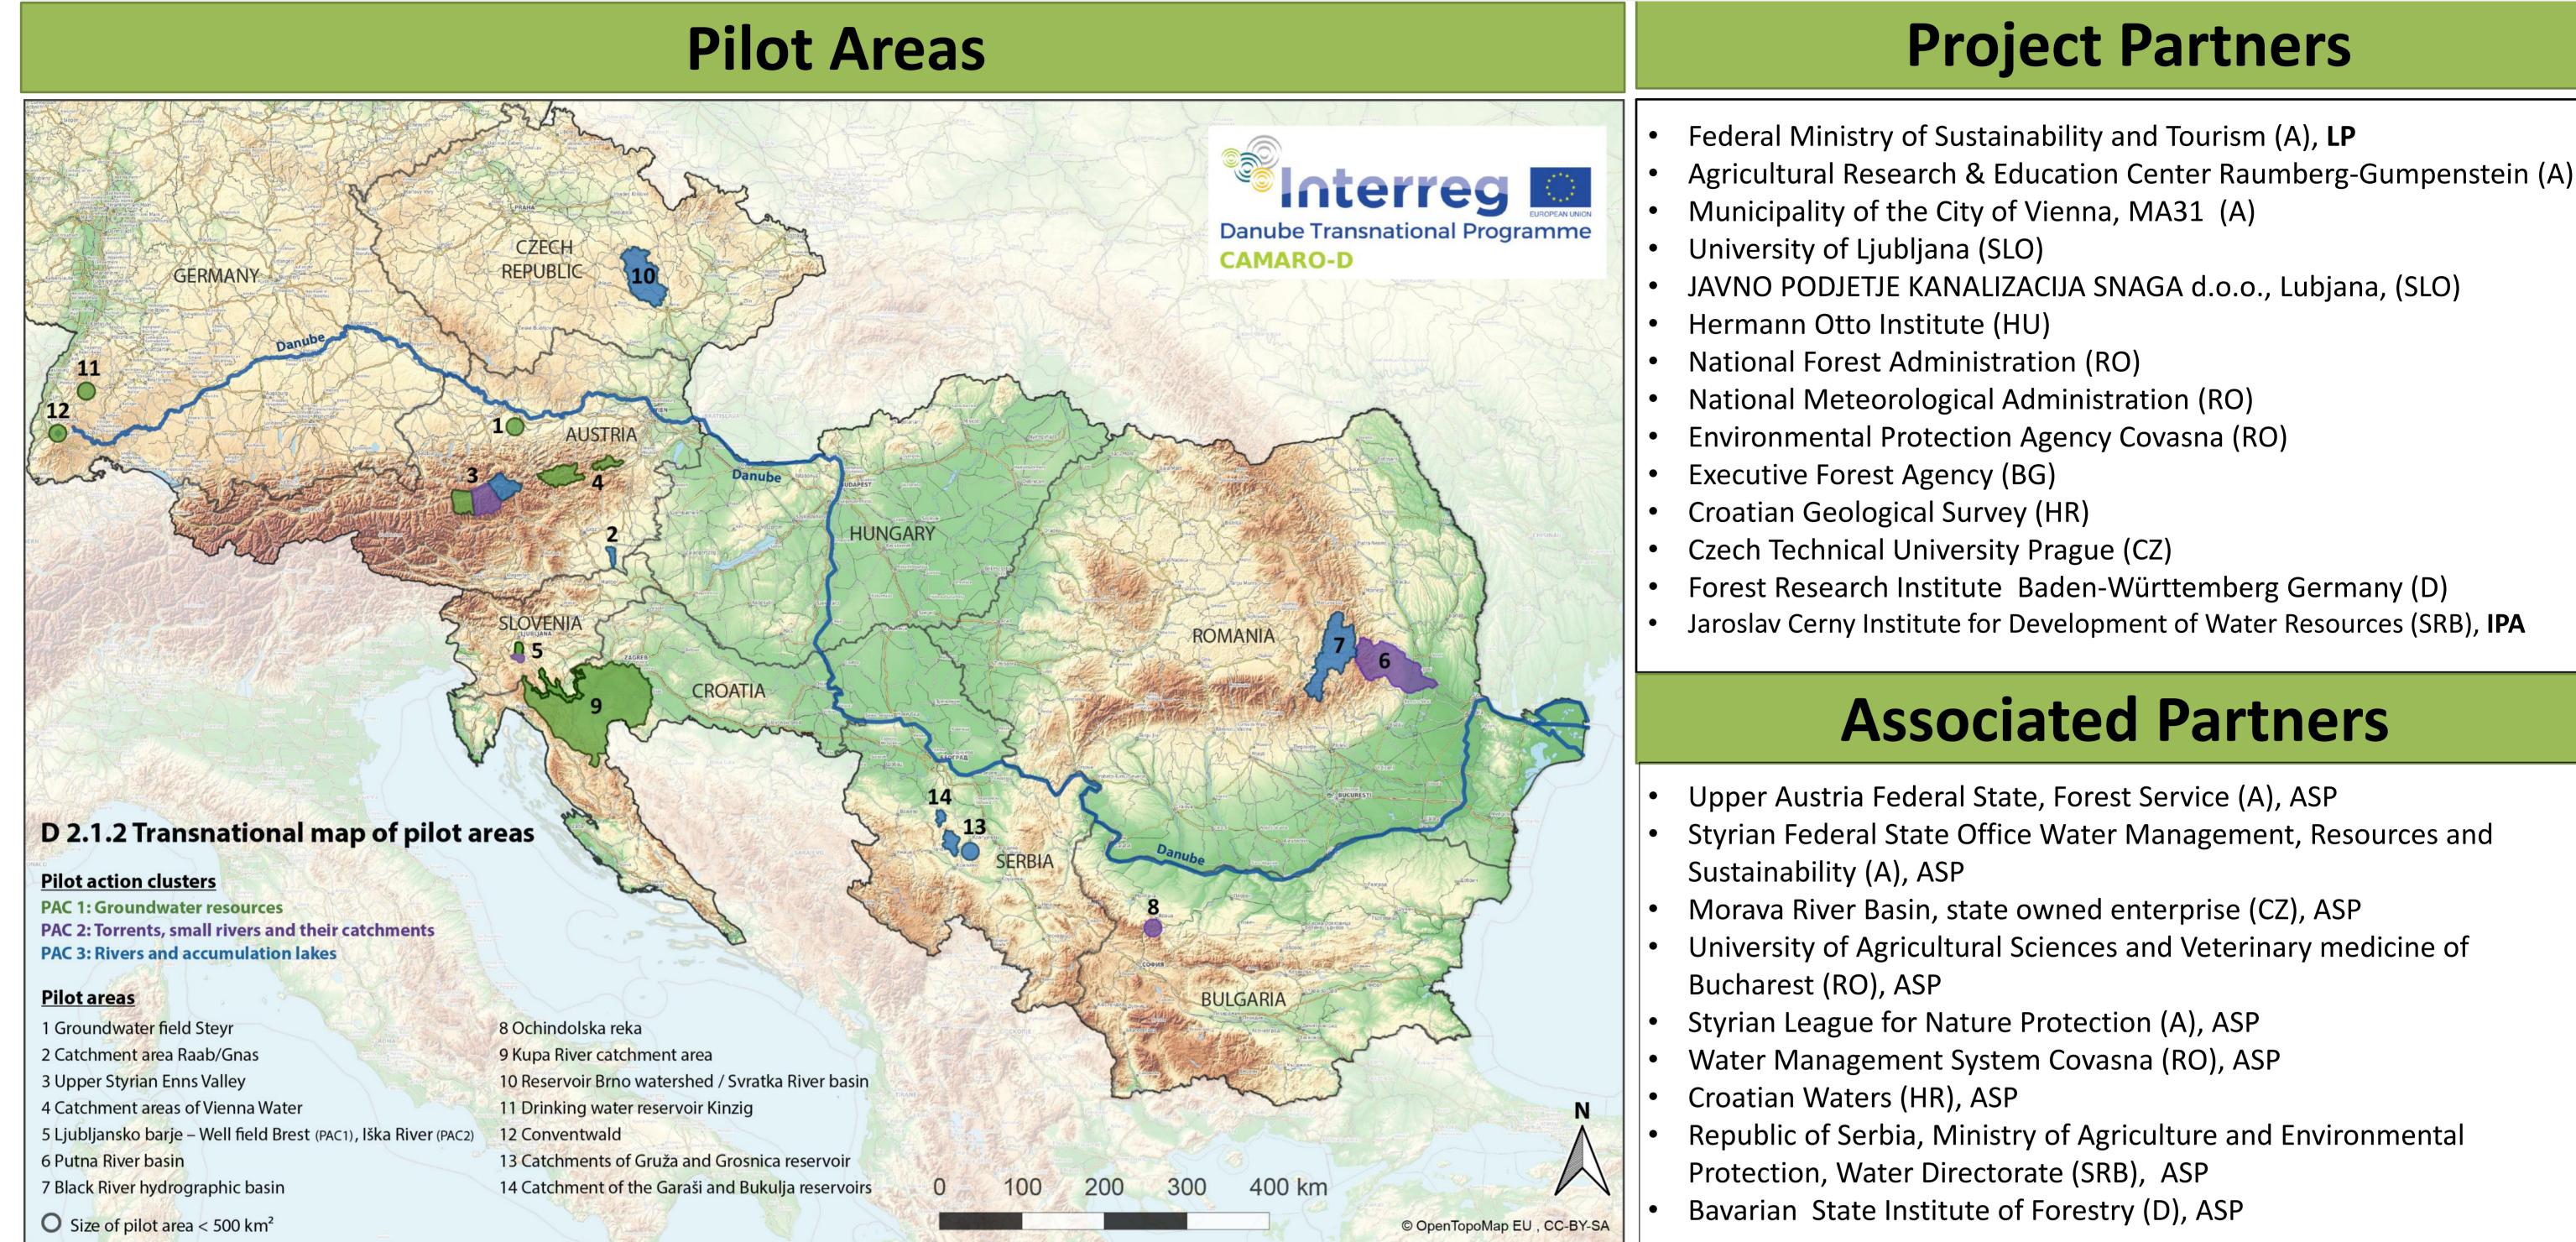

# **Transnational Results**

Erosion, floods, surface runoff, soil compaction & deterioration of soil quality, water pollution, invasive plant species, forest fire, unfavourable surface water and groundwater interaction, impairment of groundwater recharge and quantity, forest fires, drinking water shortage, cyanobacterial blooms and toxins in drinking water supply reservoirs, bark beetle infestation, spread of beaver populations with associated destabilisation of flood prevention dams

**Risks** 