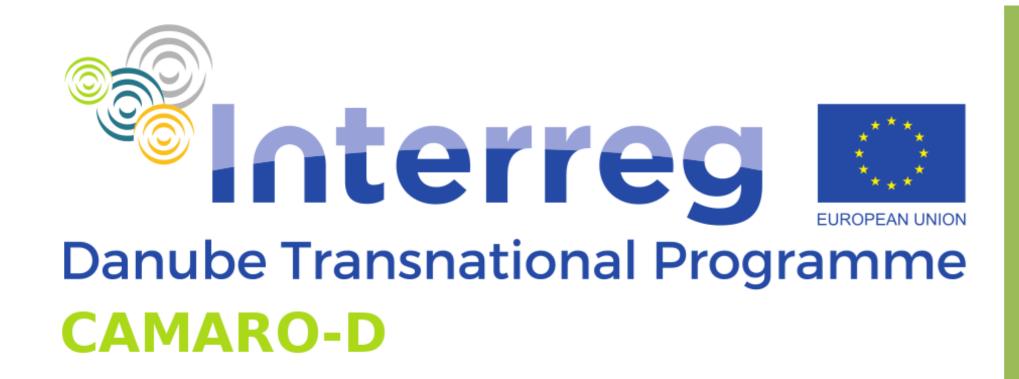

# **Transnational Results**

Erosion, floods, surface runoff, soil compaction & deterioration of soil quality, water pollution, invasive plant species, forest fire, unfavourable surface water and groundwater interaction, impairment of groundwater recharge and quantity, forest fires, drinking water shortage, cyanobacterial blooms and toxins in drinking water supply reservoirs, bark beetle infestation, spread of beaver populations with associated destabilisation of flood prevention dams

**Risks** 